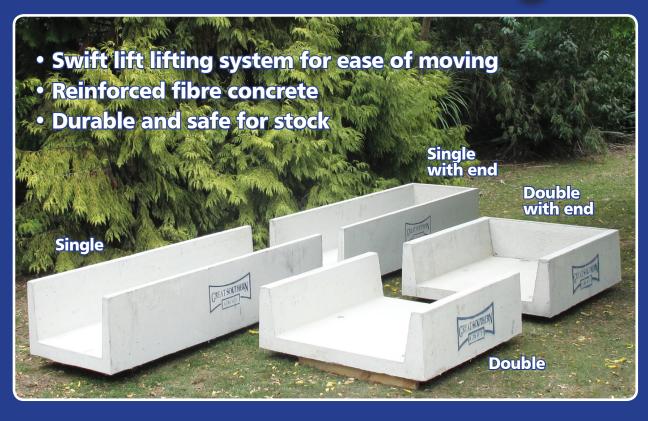

## **Concrete Feed Troughs**

| Description          | Length (mm) | Width (mm) | Height (mm) | Weight (kg) |
|----------------------|-------------|------------|-------------|-------------|
| Double feed          | 1500        | 1500       | 515         | 1000        |
| Double feed with end | 1600        | 1500       | 515         | 1070        |
| Single feed          | 2800        | 900        | 600         | 1250        |
| Single feed with end | 2900        | 900        | 600         | 1320        |

Great Southern concrete feed troughs have been specifically designed to be used on cattle feed pads as an increasing number of farmers are using this feeding system to maximise feed inputs, and minimise pasture damage in wet periods